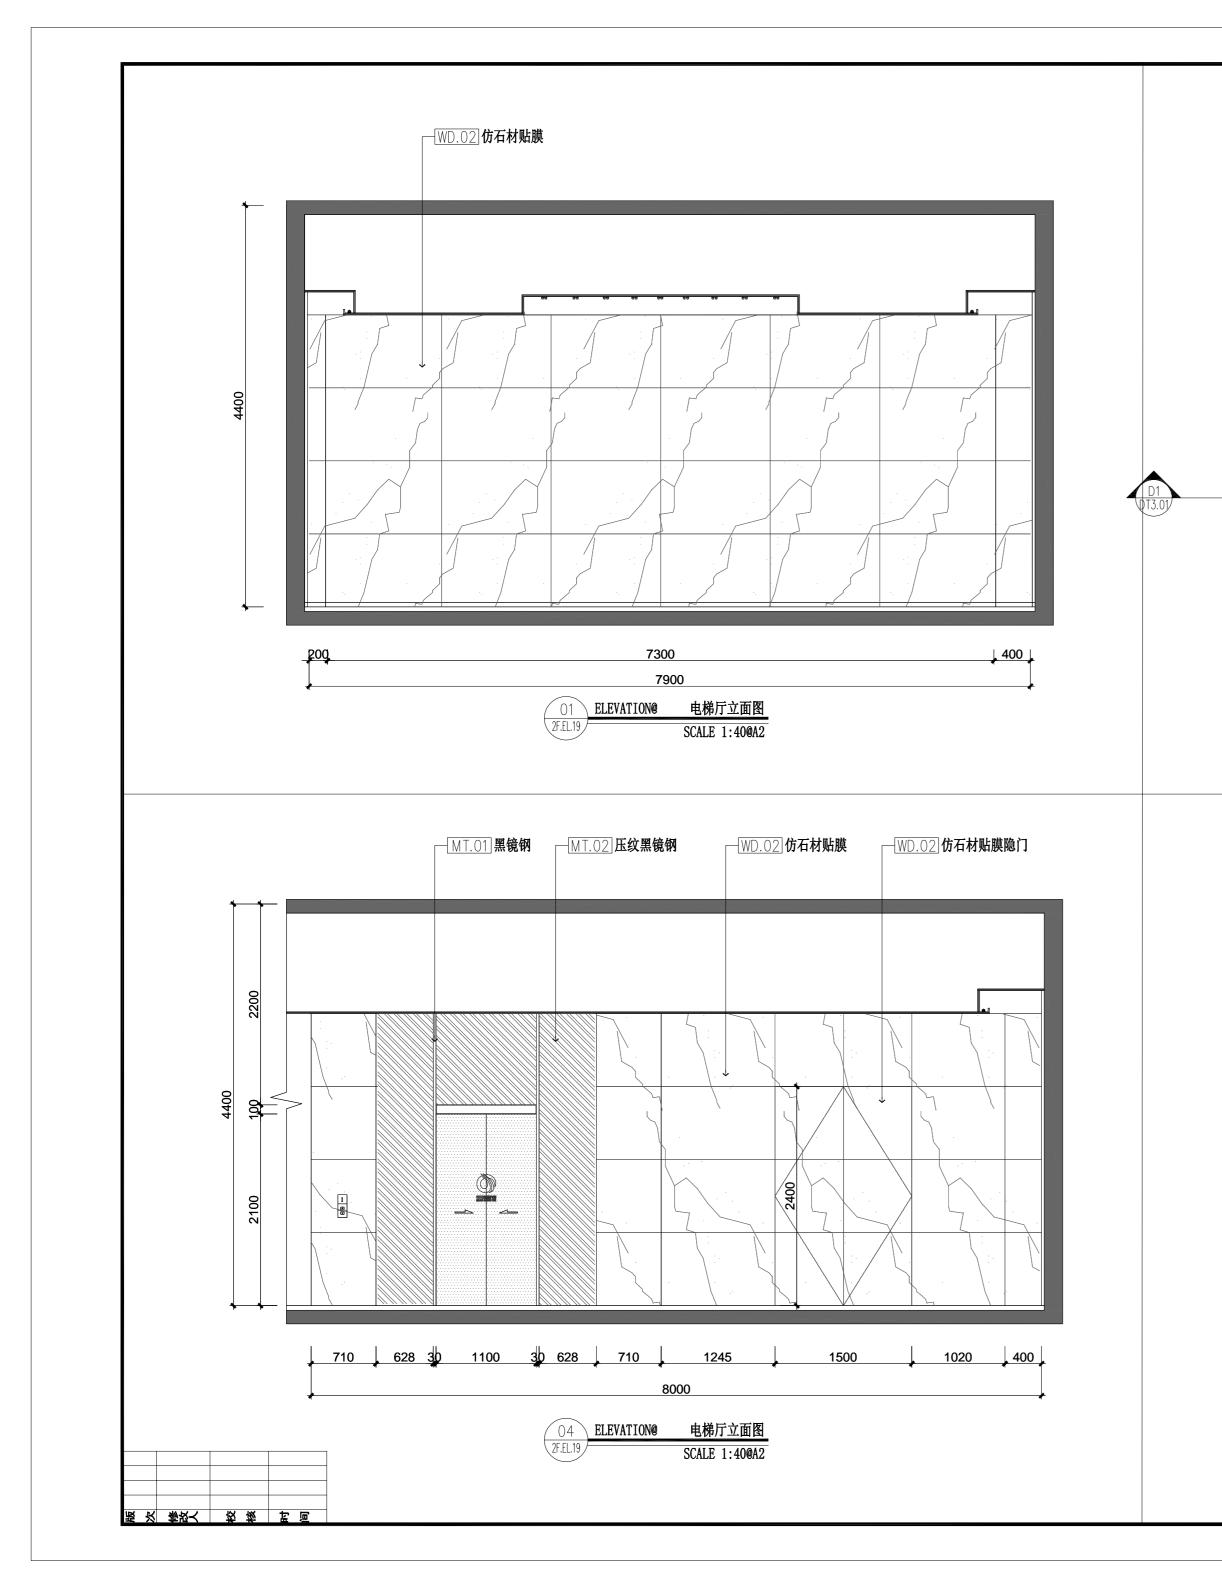

|                 | 深圳三森維                          | H <sup>戰4764<sup>···</sup><br/>江阴骏驰复合材料有限公司办公楼</sup> |                                                                                         |  |
|-----------------|--------------------------------|------------------------------------------------------|-----------------------------------------------------------------------------------------|--|
|                 | <sup> お</sup><br>DRAWN BY<br>ま |                                                      | ITEM 综合楼                                                                                |  |
|                 | CHECKED BY<br>在核               | 标准层电梯厅                                               | STAGE<br>タナの<br>名<br>と<br>、<br>、<br>、<br>、<br>、<br>、<br>、<br>、<br>、<br>、<br>、<br>、<br>、 |  |
|                 | AUDITED BY 张宝良                 |                                                      | <b>E dP</b> F. EL. 01                                                                   |  |
|                 | ー 他<br>APPROVED BY             |                                                      | 版 次 日 第<br>REV DATE                                                                     |  |
| 本图未加盖出图专用章无效 !! | 両目负责人周利忠                       | SCALE 1:100 年3 観気                                    | 第一部<br>PAGE TOTAL                                                                       |  |