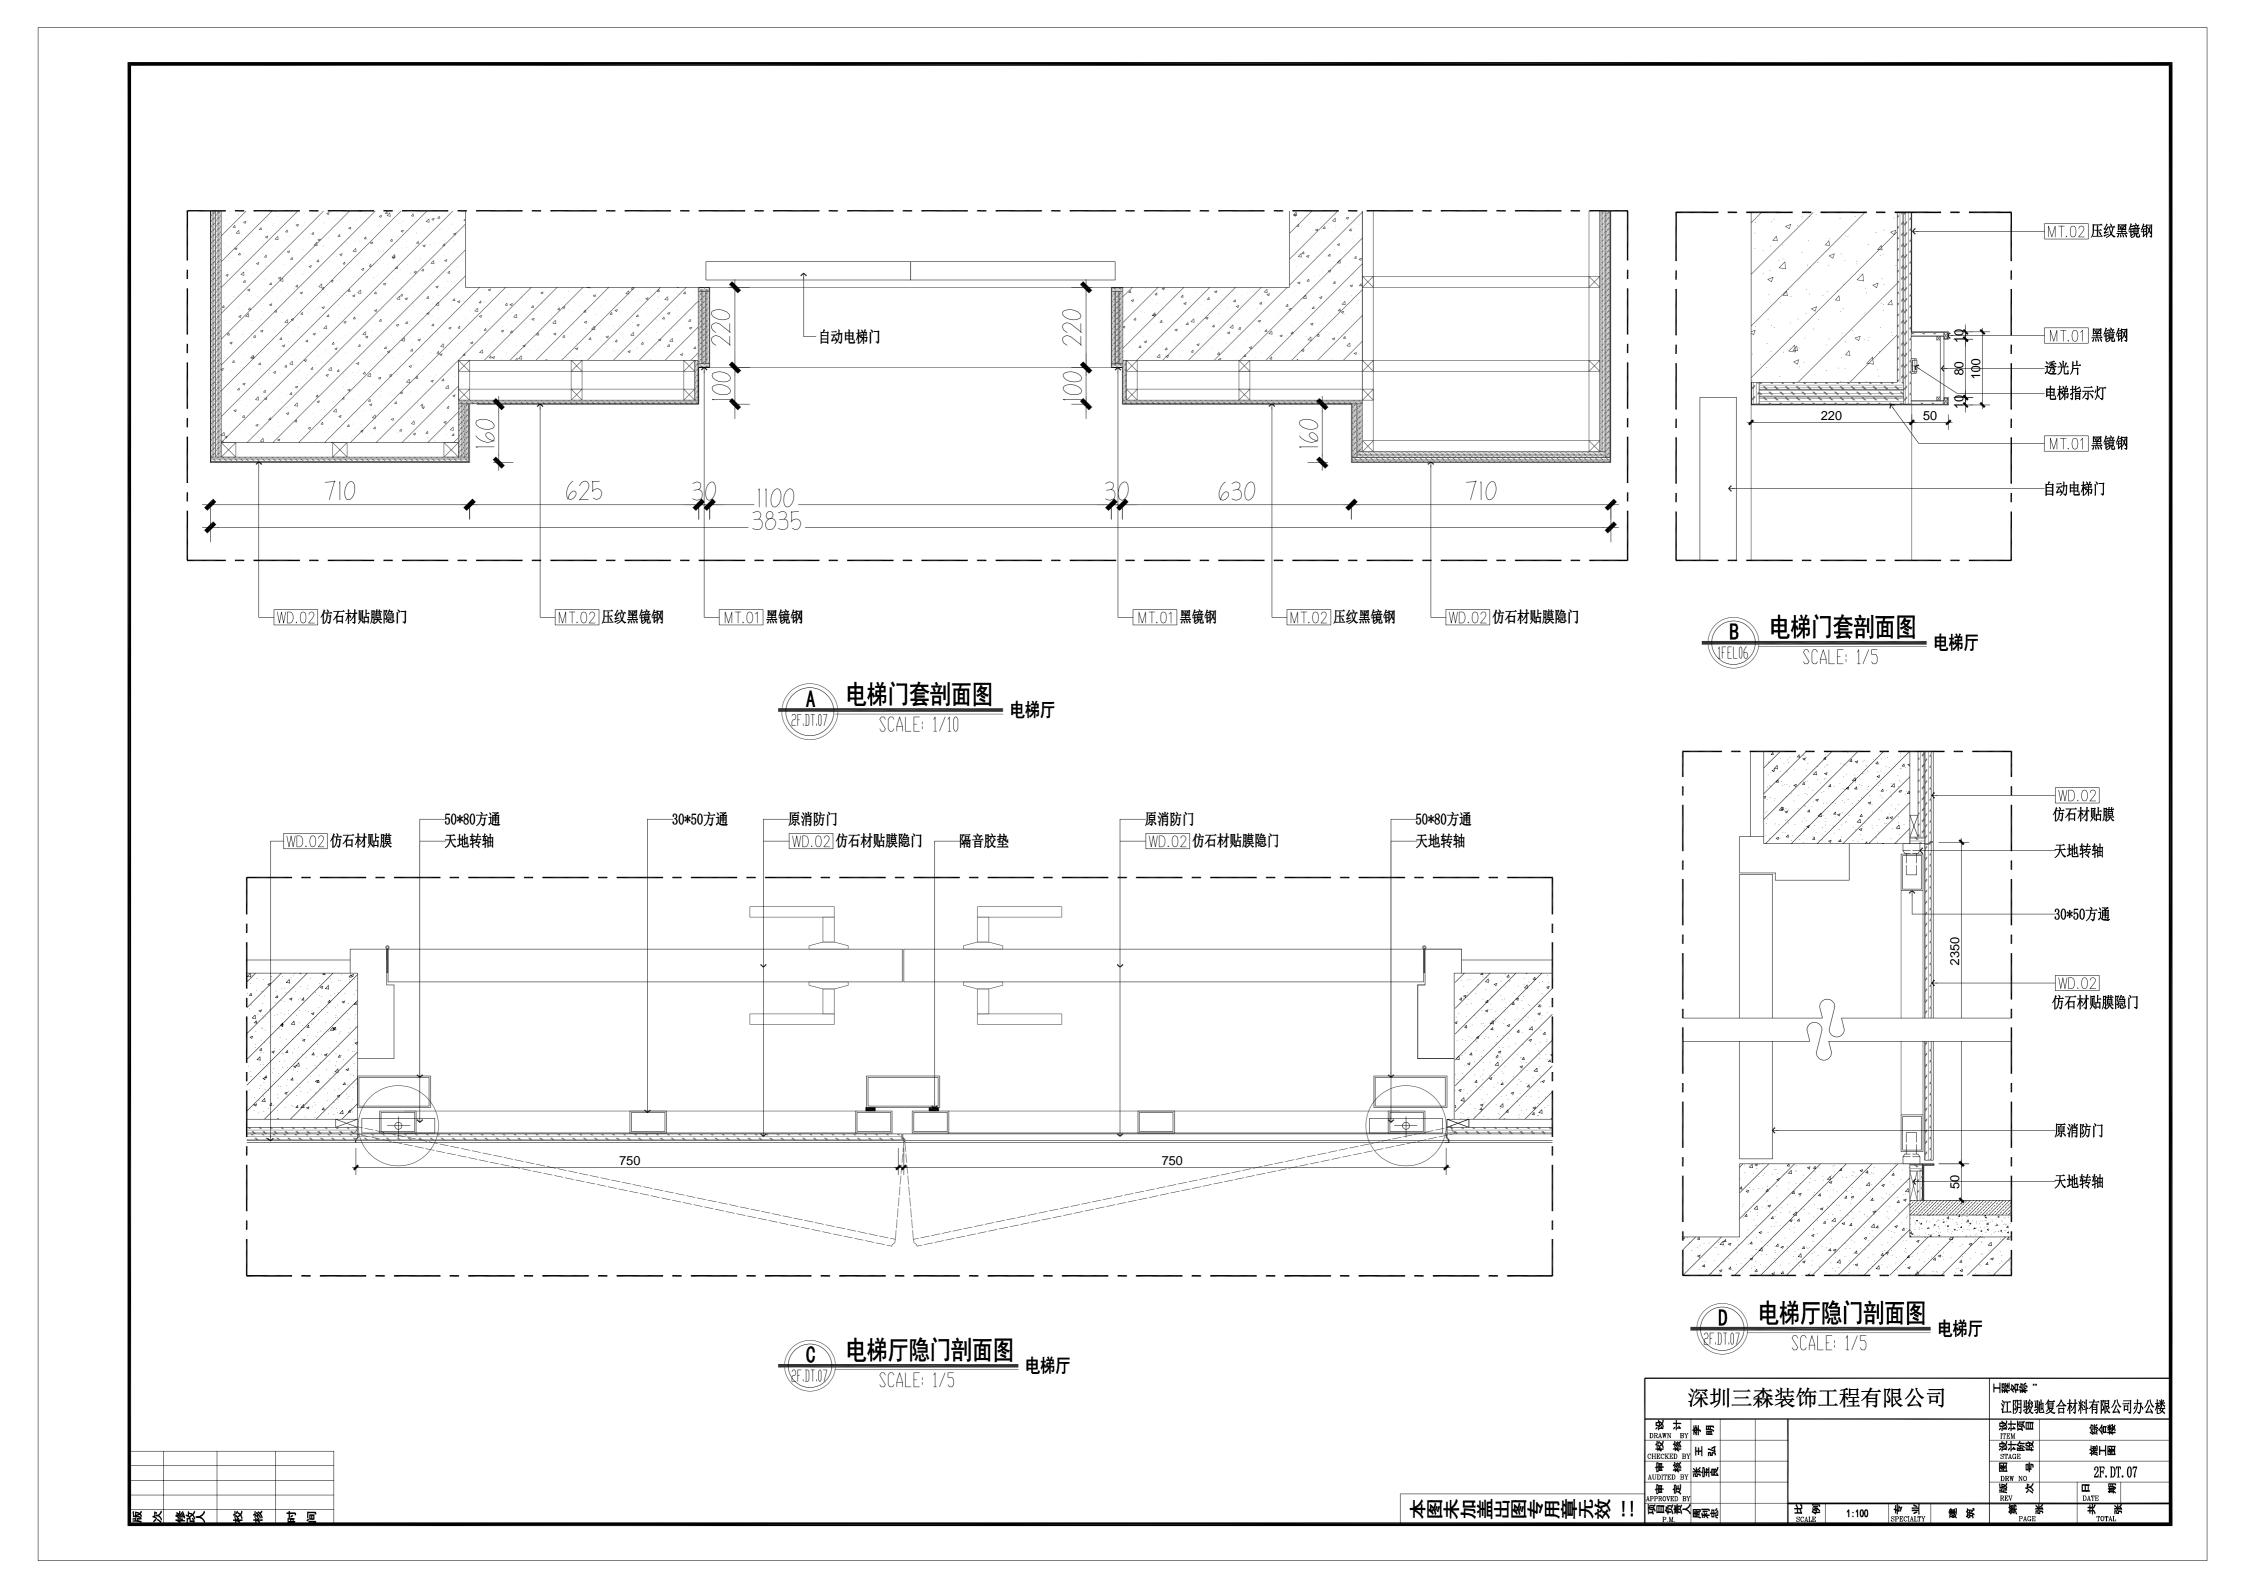

| CHECKED BY<br>在核               | 标准层电梯厅                                               | STAGE<br>タナの<br>名<br>と<br>、<br>、<br>、<br>、<br>、<br>、<br>、<br>、<br>、<br>、<br>、<br>、<br>、 |  |
|                 | AUDITED BY 张宝良                 |                                                      | <b>E dP</b> F. EL. 01                                                                   |  |
|                 | ー 他<br>APPROVED BY             |                                                      | 版 次 日 第<br>REV DATE                                                                     |  |
| 本图未加盖出图专用章无效 !! | 両目负责人周利忠                       | SCALE 1:100 年3 観気                                    | 第一部<br>PAGE TOTAL                                                                       |  |