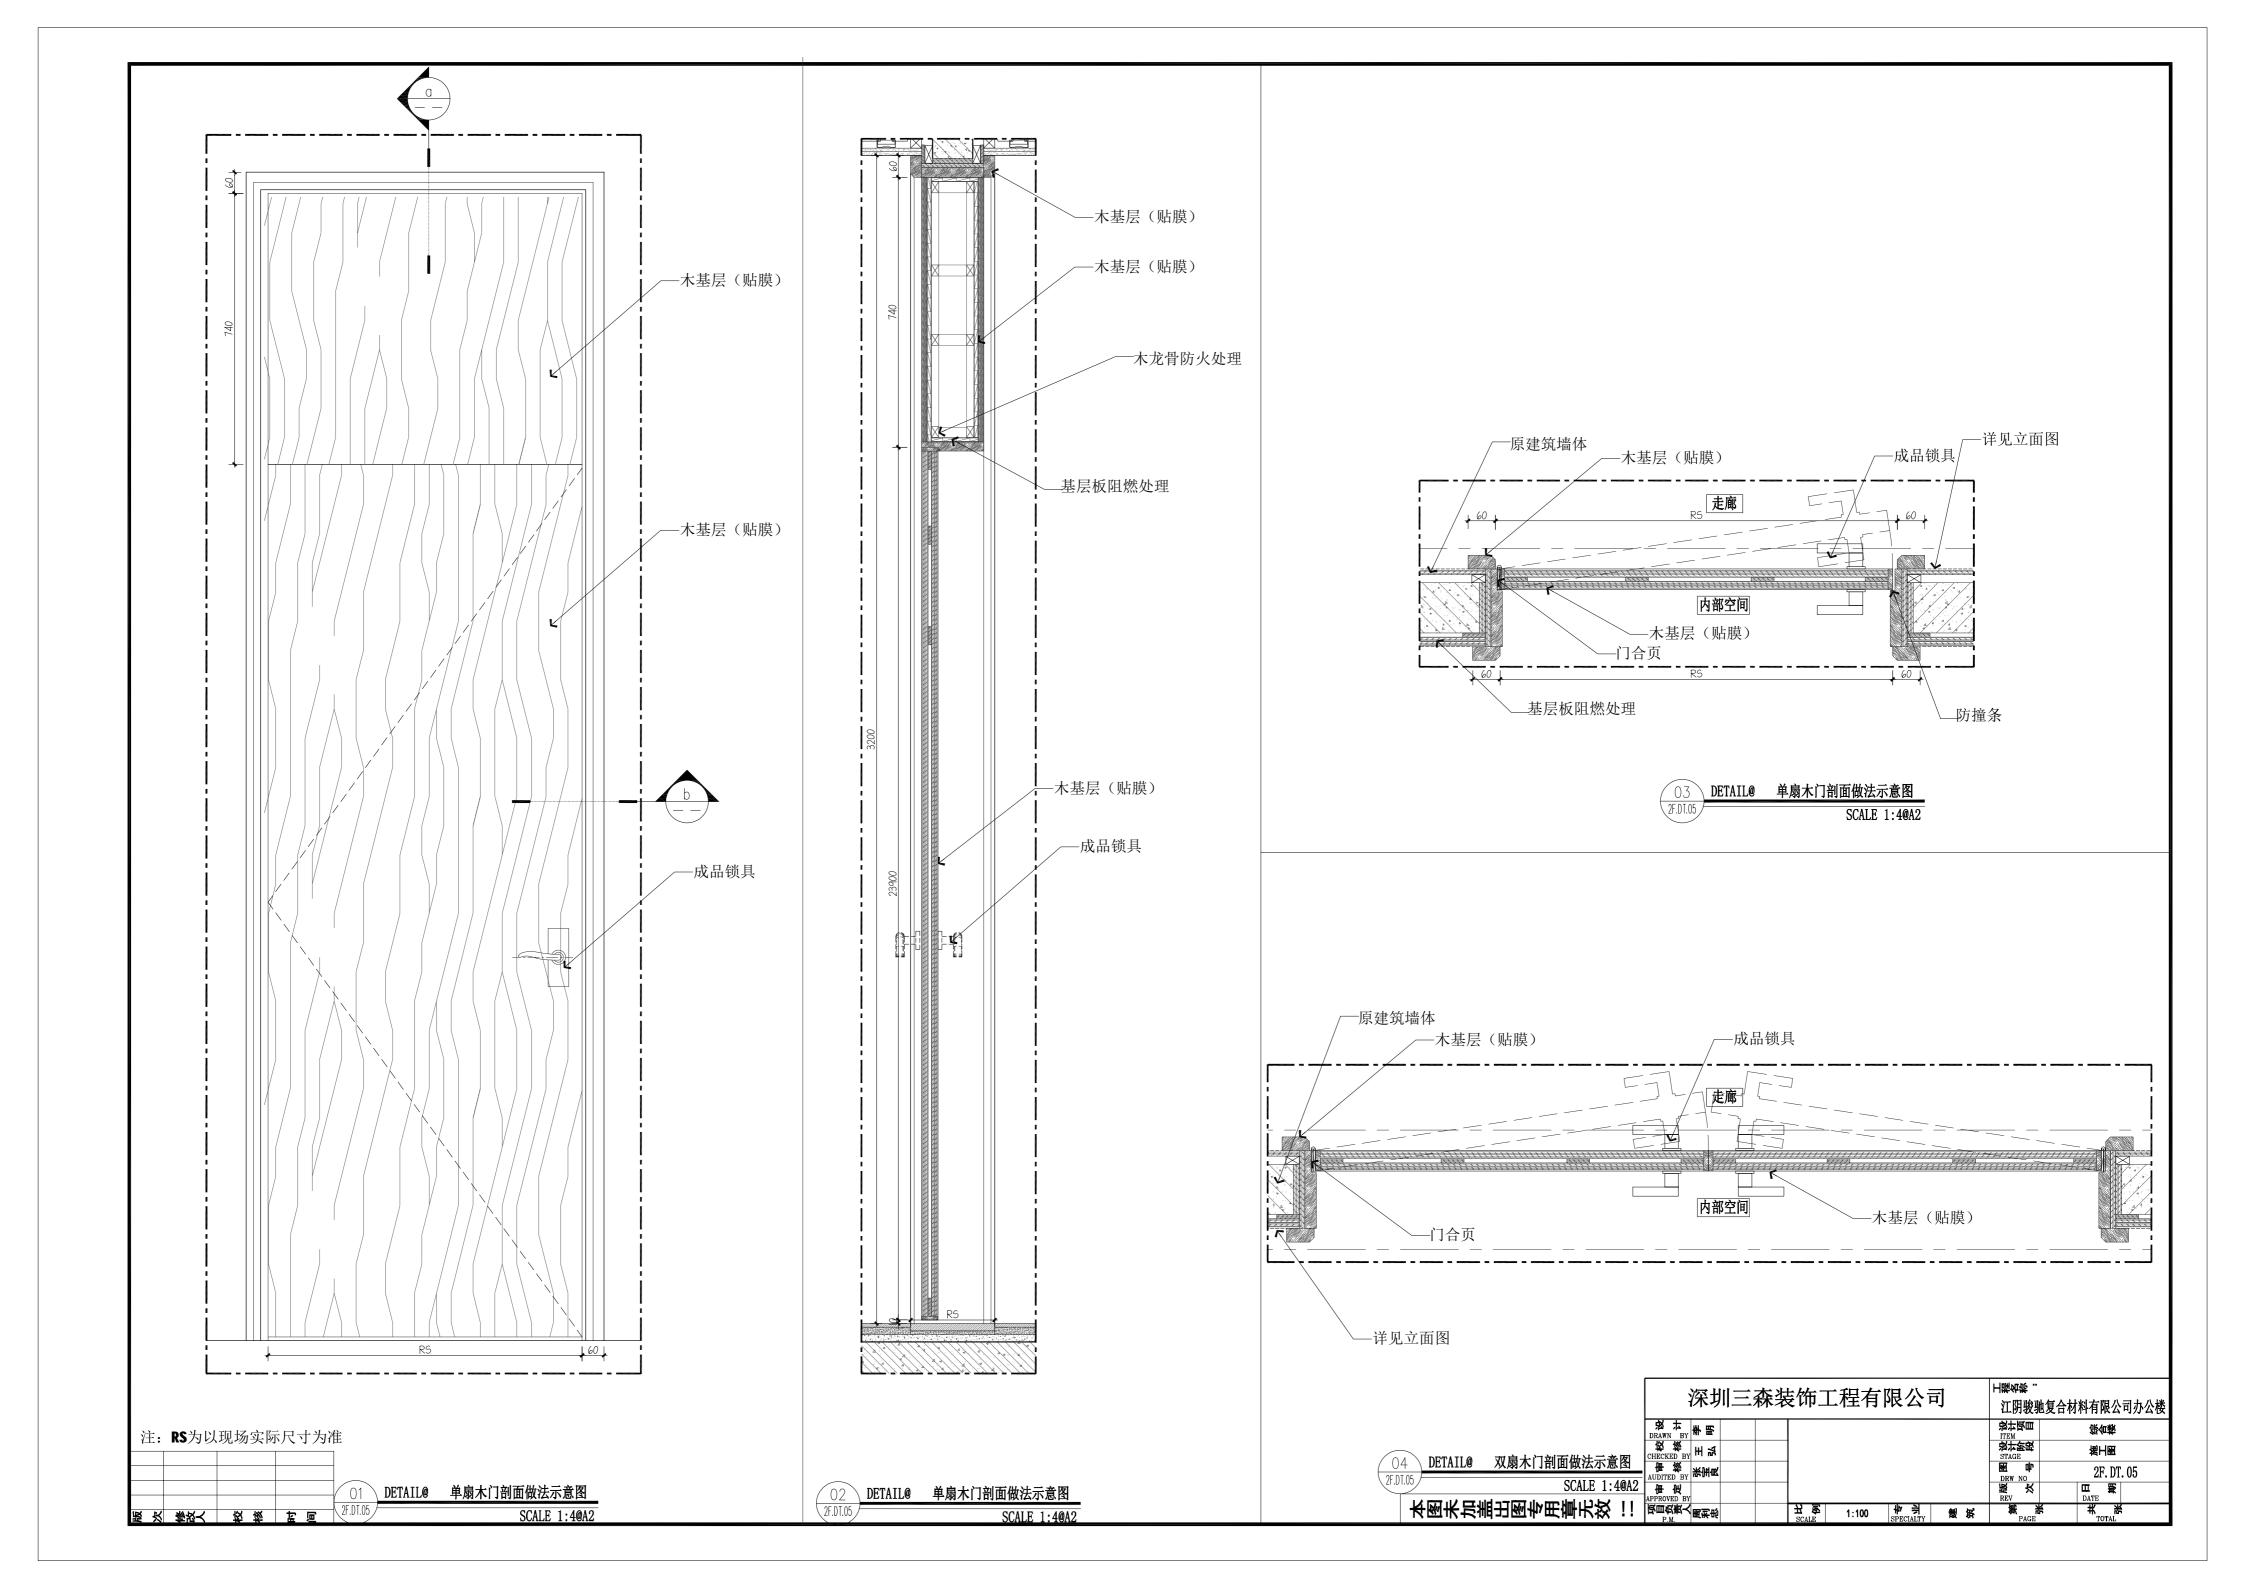

| 120 7580 200                                                                                                                                                                                                                                                                                                                                                                                                                                                                                                                                                                                                                                                                                                                                                                                                                                                                                                                                                                                                                                                                                                                                                                                                                                                                                                                                                                                                                                                                                                                                                                                                                                                                                                                                                                                                                                                                                                                                                                                                                                                                                                                                                                                                                                                                                                                                                                                                                                                                                                                                                                                                                                                                                   |                                                                                             |                                        |
|------------------------------------------------------------------------------------------------------------------------------------------------------------------------------------------------------------------------------------------------------------------------------------------------------------------------------------------------------------------------------------------------------------------------------------------------------------------------------------------------------------------------------------------------------------------------------------------------------------------------------------------------------------------------------------------------------------------------------------------------------------------------------------------------------------------------------------------------------------------------------------------------------------------------------------------------------------------------------------------------------------------------------------------------------------------------------------------------------------------------------------------------------------------------------------------------------------------------------------------------------------------------------------------------------------------------------------------------------------------------------------------------------------------------------------------------------------------------------------------------------------------------------------------------------------------------------------------------------------------------------------------------------------------------------------------------------------------------------------------------------------------------------------------------------------------------------------------------------------------------------------------------------------------------------------------------------------------------------------------------------------------------------------------------------------------------------------------------------------------------------------------------------------------------------------------------------------------------------------------------------------------------------------------------------------------------------------------------------------------------------------------------------------------------------------------------------------------------------------------------------------------------------------------------------------------------------------------------------------------------------------------------------------------------------------------------|---------------------------------------------------------------------------------------------|----------------------------------------|
|                                                                                                                                                                                                                                                                                                                                                                                                                                                                                                                                                                                                                                                                                                                                                                                                                                                                                                                                                                                                                                                                                                                                                                                                                                                                                                                                                                                                                                                                                                                                                                                                                                                                                                                                                                                                                                                                                                                                                                                                                                                                                                                                                                                                                                                                                                                                                                                                                                                                                                                                                                                                                                                                                                | 4450 200                                                                                    |                                        |
|                                                                                                                                                                                                                                                                                                                                                                                                                                                                                                                                                                                                                                                                                                                                                                                                                                                                                                                                                                                                                                                                                                                                                                                                                                                                                                                                                                                                                                                                                                                                                                                                                                                                                                                                                                                                                                                                                                                                                                                                                                                                                                                                                                                                                                                                                                                                                                                                                                                                                                                                                                                                                                                                                                | 8080                                                                                        | -( <u> </u> )                          |
| $- \frac{1690}{1690} + \frac{915}{3300} + \frac{3285}{1795} + \frac{3285}{100} + $ | 120 2300 120 3350 120                                                                       |                                        |
|                                                                                                                                                                                                                                                                                                                                                                                                                                                                                                                                                                                                                                                                                                                                                                                                                                                                                                                                                                                                                                                                                                                                                                                                                                                                                                                                                                                                                                                                                                                                                                                                                                                                                                                                                                                                                                                                                                                                                                                                                                                                                                                                                                                                                                                                                                                                                                                                                                                                                                                                                                                                                                                                                                | 0110                                                                                        |                                        |
|                                                                                                                                                                                                                                                                                                                                                                                                                                                                                                                                                                                                                                                                                                                                                                                                                                                                                                                                                                                                                                                                                                                                                                                                                                                                                                                                                                                                                                                                                                                                                                                                                                                                                                                                                                                                                                                                                                                                                                                                                                                                                                                                                                                                                                                                                                                                                                                                                                                                                                                                                                                                                                                                                                |                                                                                             |                                        |
|                                                                                                                                                                                                                                                                                                                                                                                                                                                                                                                                                                                                                                                                                                                                                                                                                                                                                                                                                                                                                                                                                                                                                                                                                                                                                                                                                                                                                                                                                                                                                                                                                                                                                                                                                                                                                                                                                                                                                                                                                                                                                                                                                                                                                                                                                                                                                                                                                                                                                                                                                                                                                                                                                                |                                                                                             |                                        |
| 長饰工程有限公司<br>                                                                                                                                                                                                                                                                                                                                                                                                                                                                                                                                                                                                                                                                                                                                                                                                                                                                                                                                                                                                                                                                                                                                                                                                                                                                                                                                                                                                                                                                                                                                                                                                                                                                                                                                                                                                                                                                                                                                                                                                                                                                                                                                                                                                                                                                                                                                                                                                                                                                                                                                                                                                                                                                                   | H <b>熙</b> 你接"<br>江阴骏驰复<br><u>郑本昏</u><br>TEM<br><u>郑本<u></u>金郄<br/>STAGE<br/><b>國</b> 叩</u> | 合材料有限公司办公楼<br><b>发H密</b><br>2F. PL. 05 |