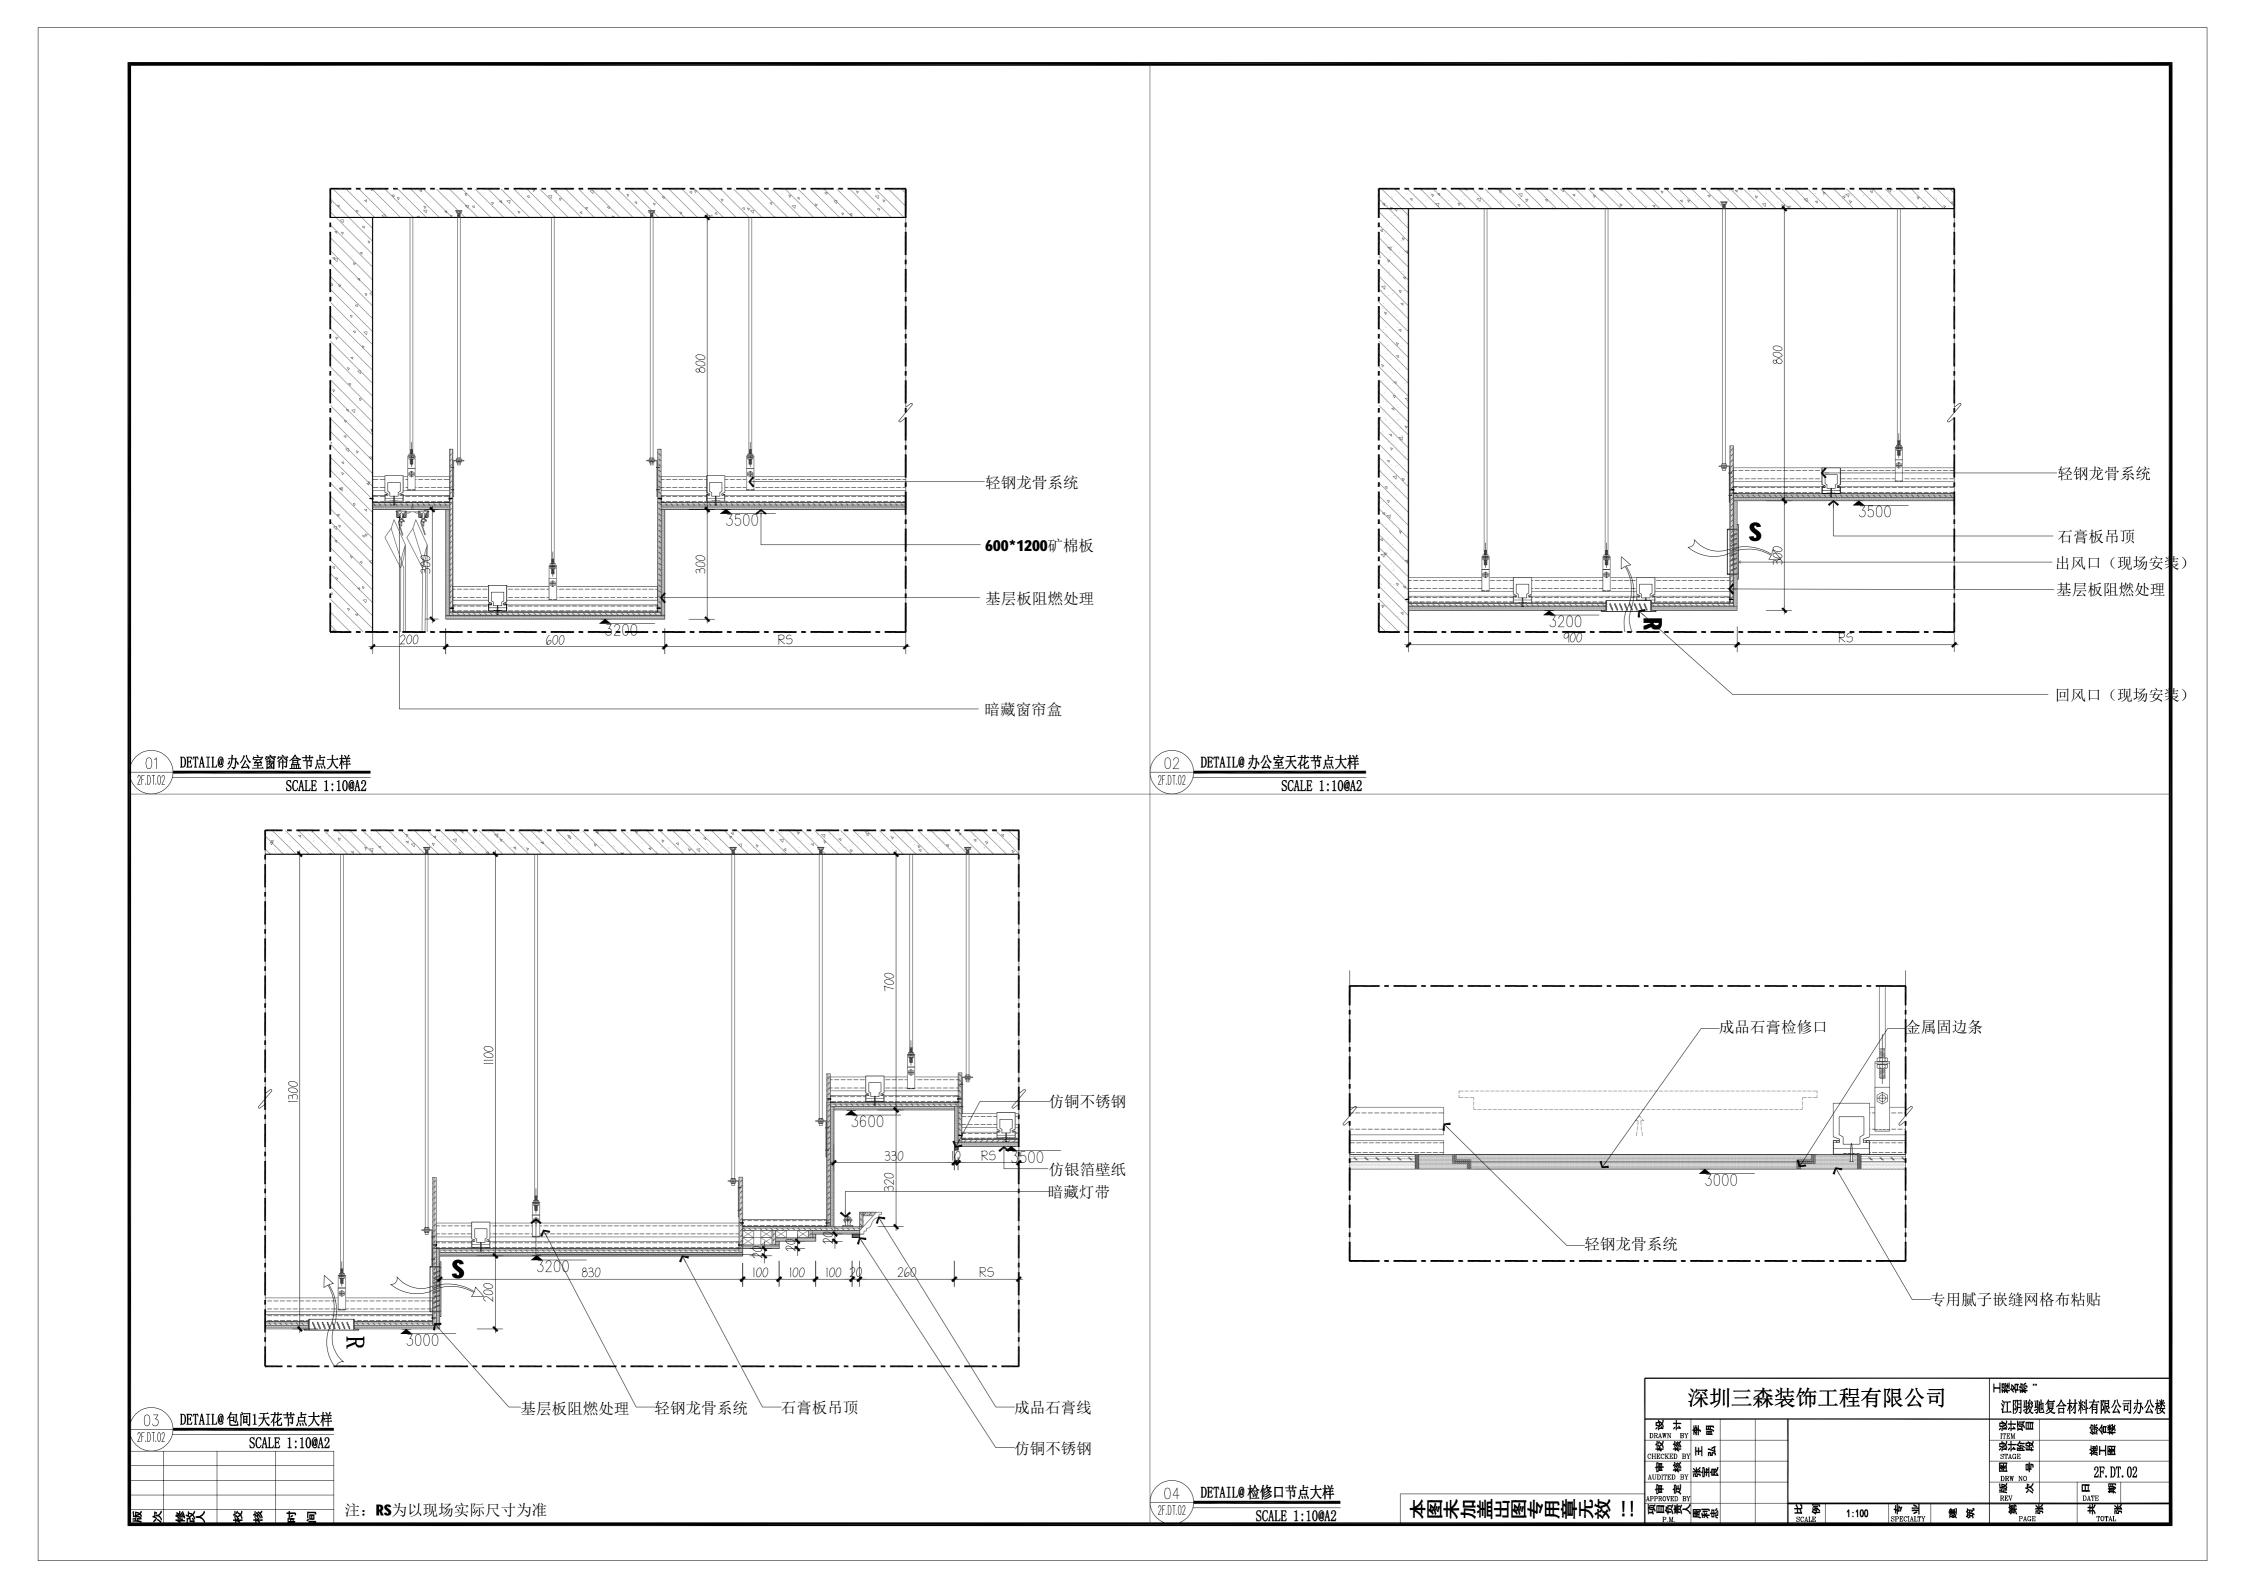

| CHECKED BY<br>在核               | 标准层电梯厅                                               | STAGE<br>タナの<br>名<br>と<br>、<br>、<br>、<br>、<br>、<br>、<br>、<br>、<br>、<br>、<br>、<br>、<br>、 |  |
|                 | AUDITED BY 张宝良                 |                                                      | <b>E dP</b> F. EL. 01                                                                   |  |
|                 | ー 他<br>APPROVED BY             |                                                      | 版 次 日 第<br>REV DATE                                                                     |  |
| 本图未加盖出图专用章无效 !! | 両目负责人周利忠                       | SCALE 1:100 年3 観気                                    | 第一部<br>PAGE TOTAL                                                                       |  |